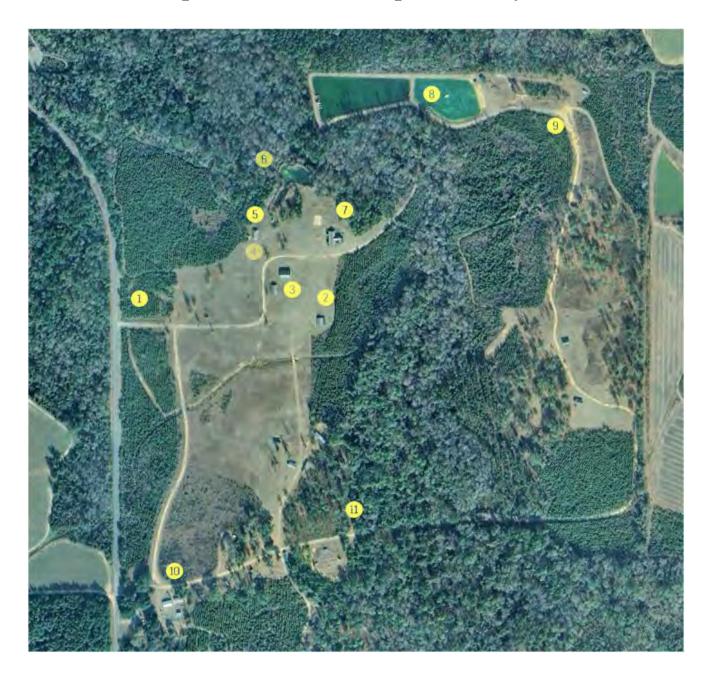

## **Flyovers of Camp Osborn**

\*\*\*

Main Camp at Camp Osborn

**1. Administration Building** 

- 2. Trading Post
- **3. Dining Hall**
- 4. New Entrance
- 5. Old Entrance & Ranger House

In 2018

## **Camp Osborn Main Camp In 2018**