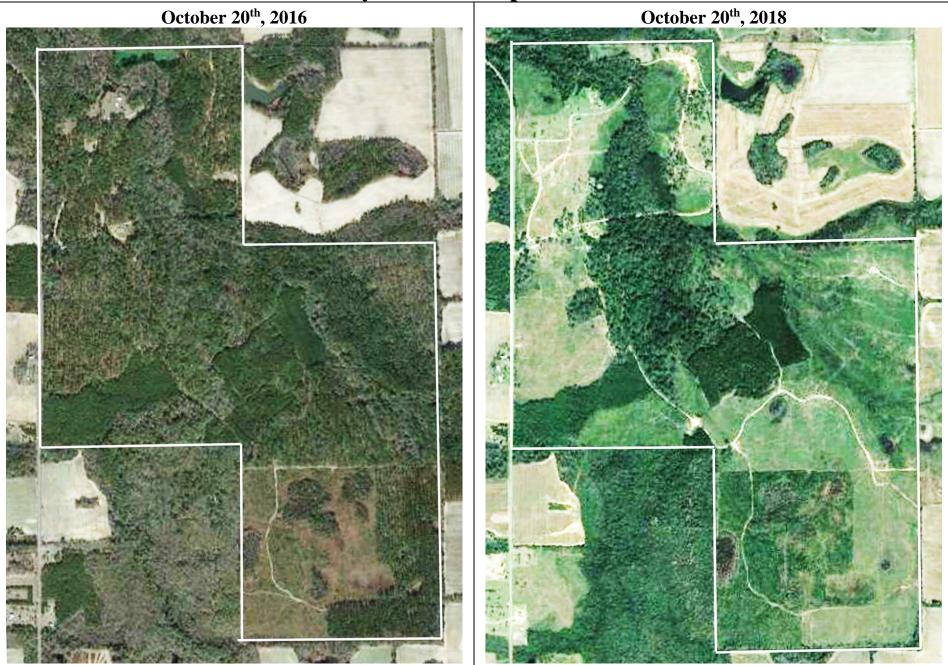

## Flyover Photos of Camp Osborn from before and after the Two Tornados January 2017 and the Hurricane of September 2018.

The flyovers are from: October 2016 October 2018 January 2024