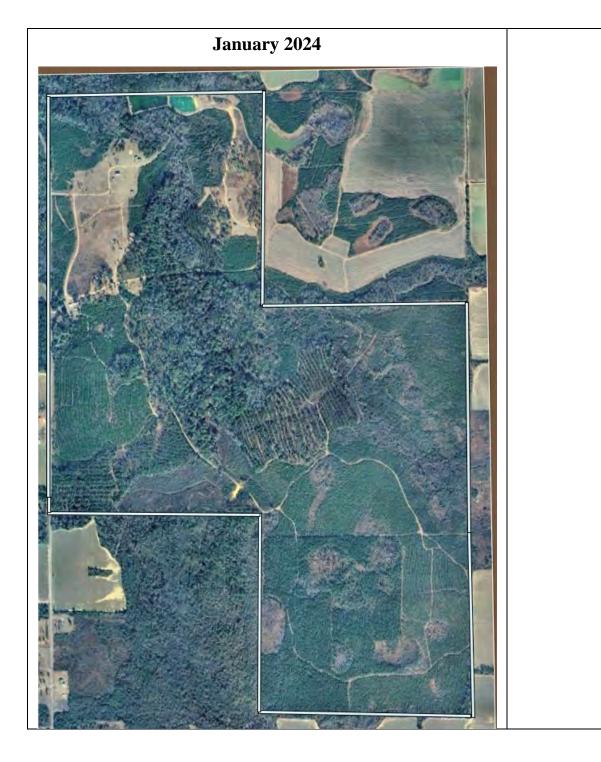

## Flyover Photos of Camp Osborn from before and after the Two Tornados January 2017 and the Hurricane of September 2018.

The flyovers are from: October 2016 October 2018 January 2024