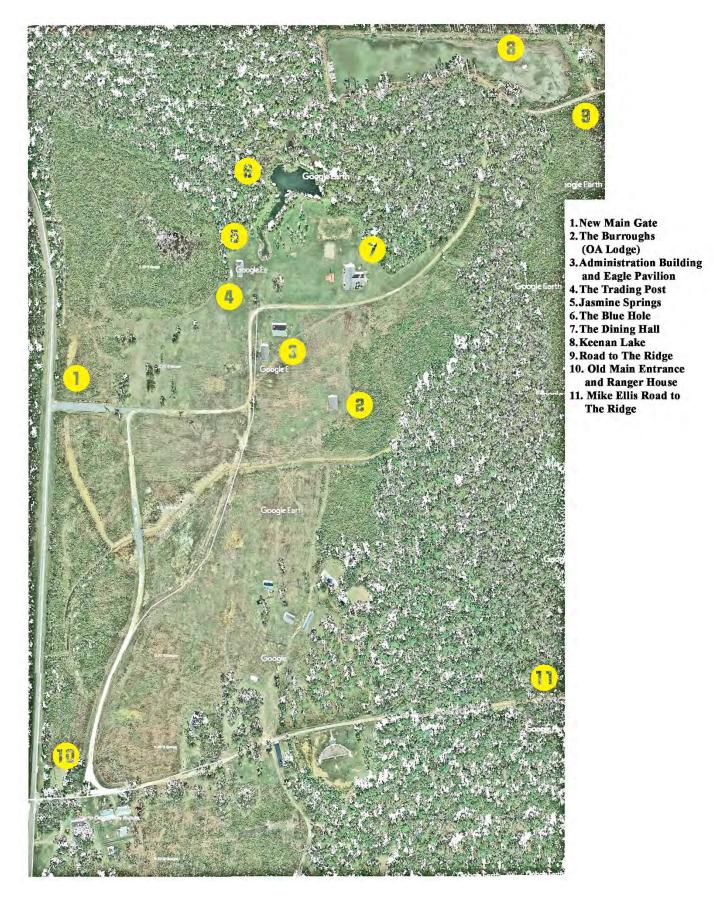

## **Camp Osborn Main Camp in January 2024**

Numbers indicate same structures as listed on the 2018 photo.