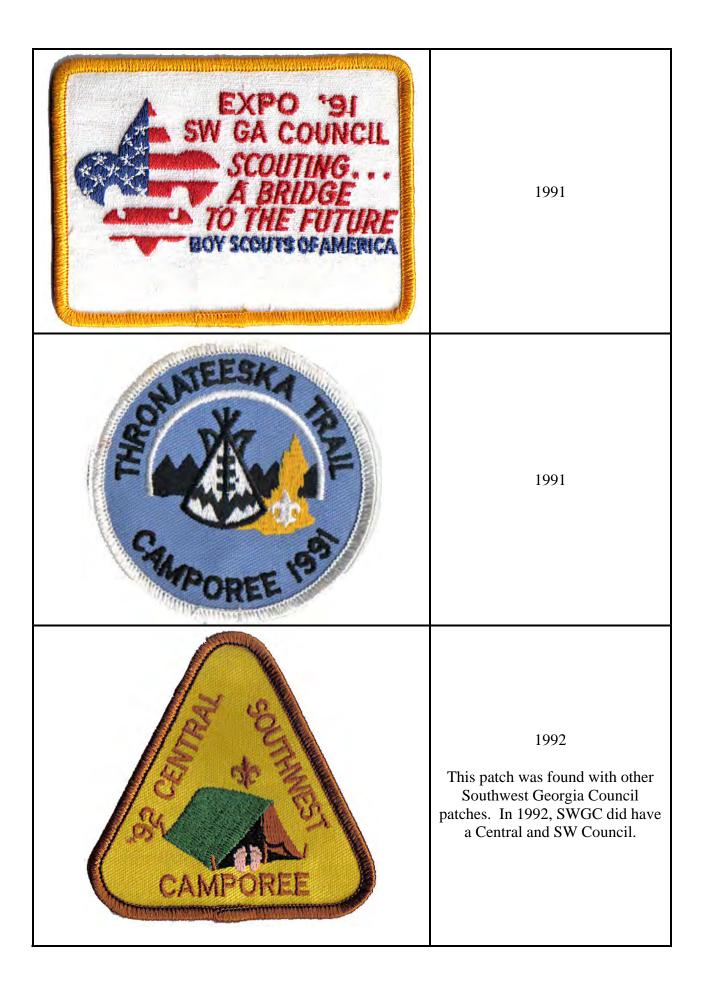

## Appendix 33 to THE HISTORY OF SCOUTING IN SOUTH GEORGIA

(Appendix Updated on: February 6, 2024)

## Southwest Georgia Council Activity Patches

The Boy Scouts of America is known for issuing various patches to scouts who attend scout functions. Some examples are: Camporees, Scout Fairs, and Merit Badge Weekends. Below are the known Activity patches from Southwest Georgia Council.