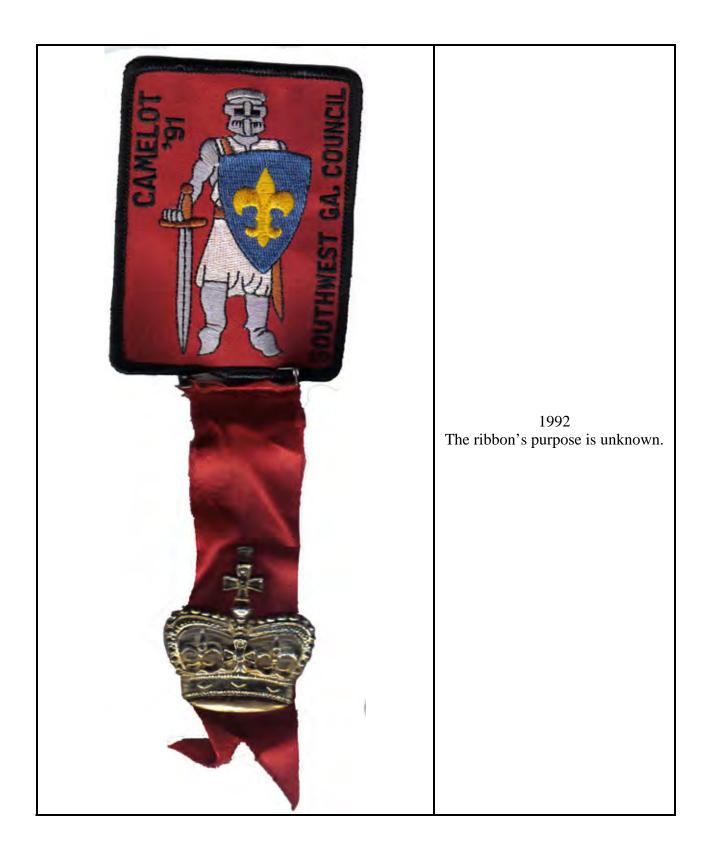

## Appendix 33 to THE HISTORY OF SCOUTING IN SOUTH GEORGIA

(Appendix Updated on: February 6, 2024)

## Southwest Georgia Council Activity Patches

The Boy Scouts of America is known for issuing various patches to scouts who attend scout functions. Some examples are: Camporees, Scout Fairs, and Merit Badge Weekends. Below are the known Activity patches from Southwest Georgia Council.