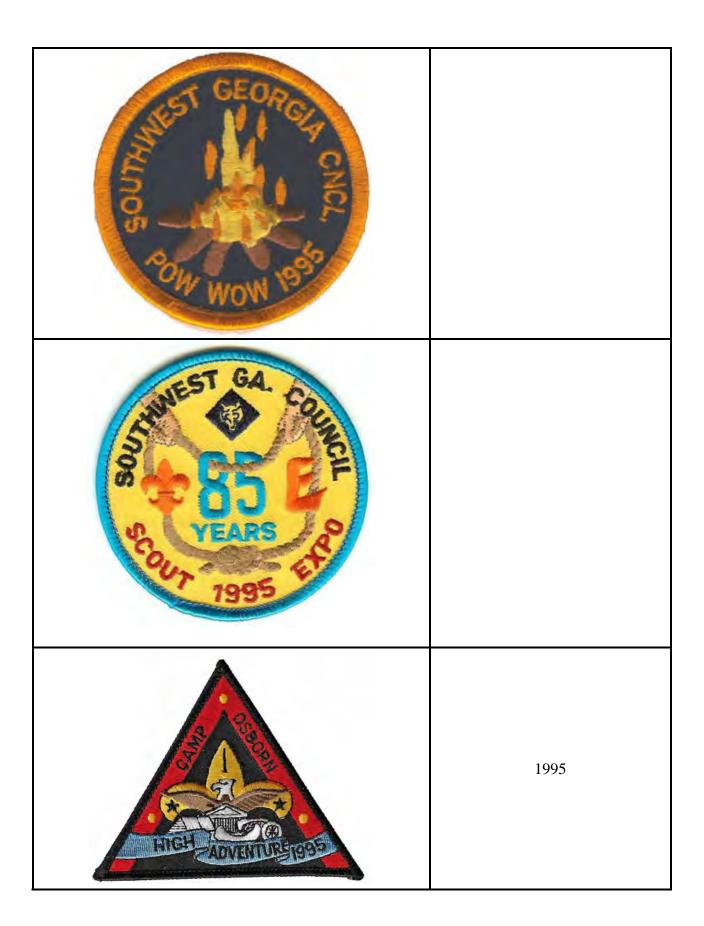

## Southwest Georgia Council Activity Patches

The Boy Scouts of America is known for issuing various patches to scouts who attend scout functions. Some examples are: Camporees, Scout Fairs, and Merit Badge Weekends. Below are the known Activity patches from Southwest Georgia Council.