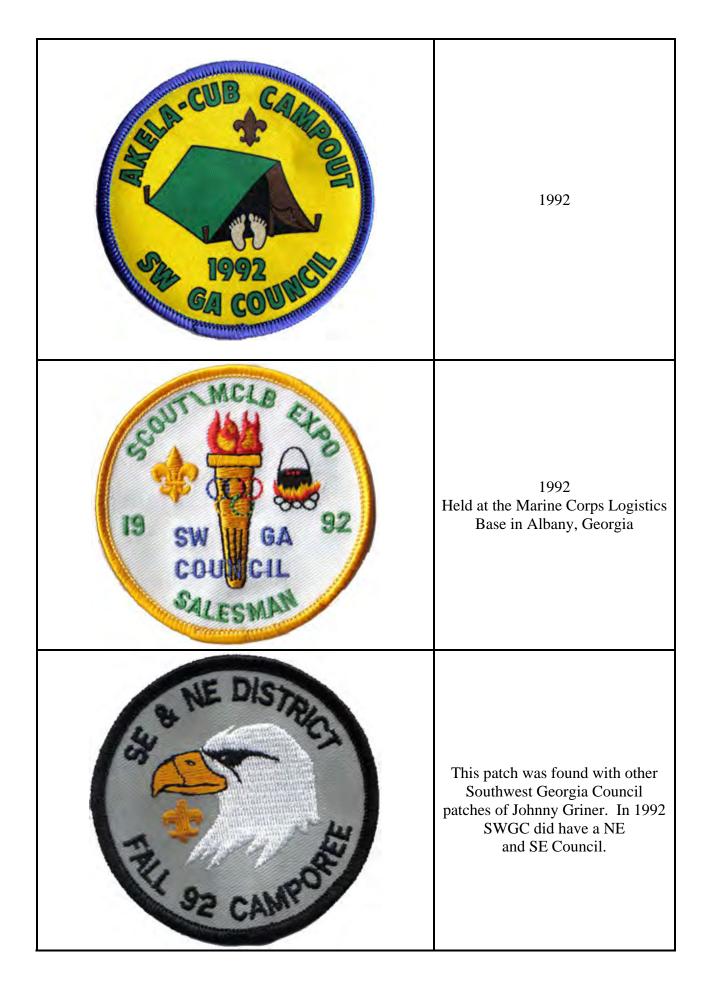

## Appendix 33 to THE HISTORY OF SCOUTING IN SOUTH GEORGIA

(Appendix Updated on: February 6, 2024)

## Southwest Georgia Council Activity Patches

The Boy Scouts of America is known for issuing various patches to scouts who attend scout functions. Some examples are: Camporees, Scout Fairs, and Merit Badge Weekends. Below are the known Activity patches from Southwest Georgia Council.