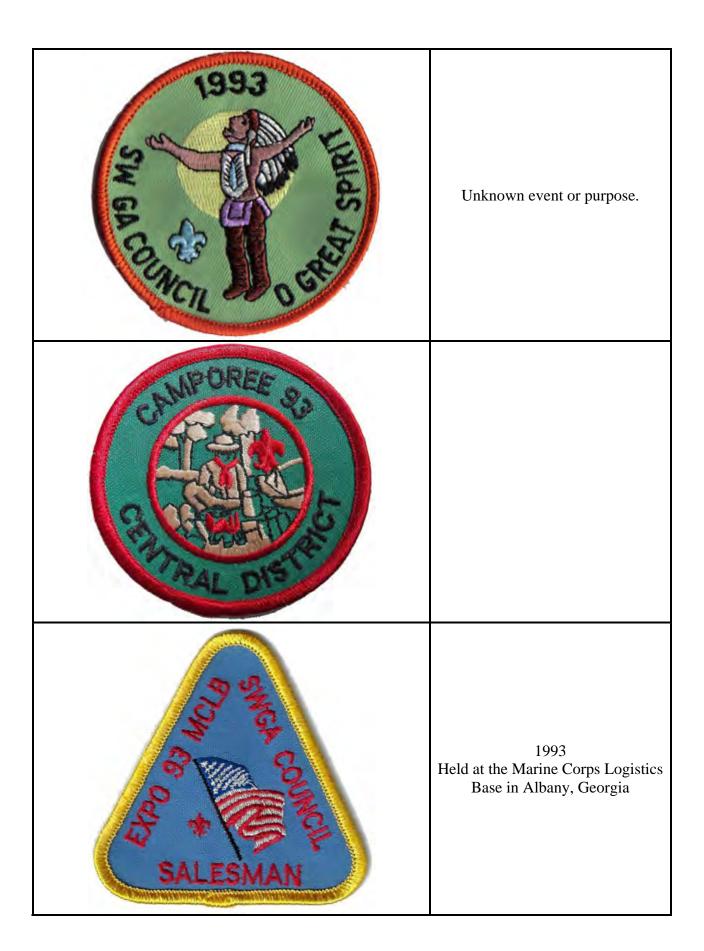

## Southwest Georgia Council Activity Patches

The Boy Scouts of America is known for issuing various patches to scouts who attend scout functions. Some examples are: Camporees, Scout Fairs, and Merit Badge Weekends. Below are the known Activity patches from Southwest Georgia Council.