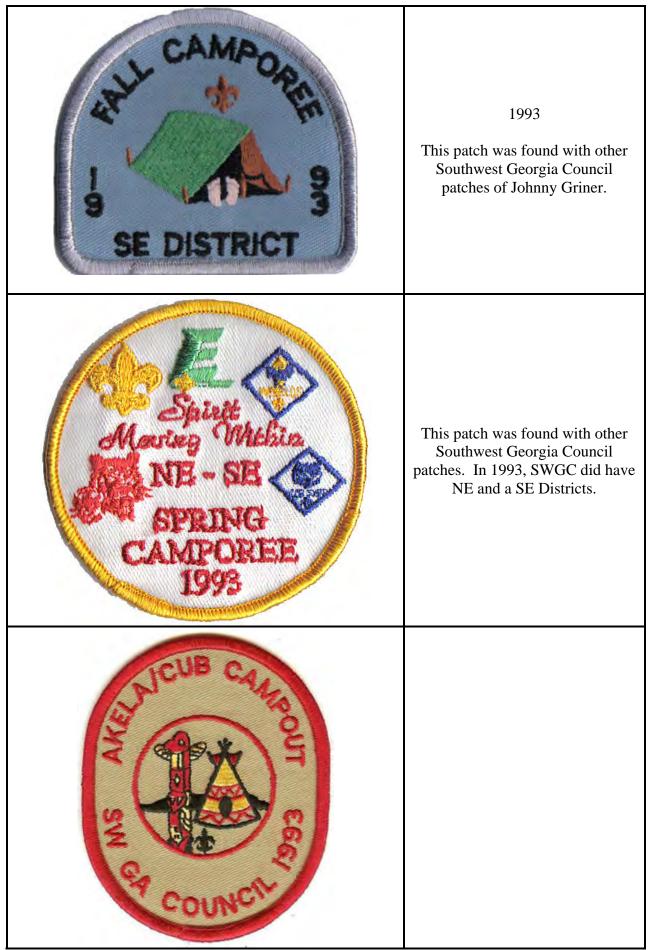

## Appendix 33 to THE HISTORY OF SCOUTING IN SOUTH GEORGIA

(Appendix Updated on: February 6, 2024)

## Southwest Georgia Council Activity Patches

The Boy Scouts of America is known for issuing various patches to scouts who attend scout functions. Some examples are: Camporees, Scout Fairs, and Merit Badge Weekends. Below are the known Activity patches from Southwest Georgia Council.