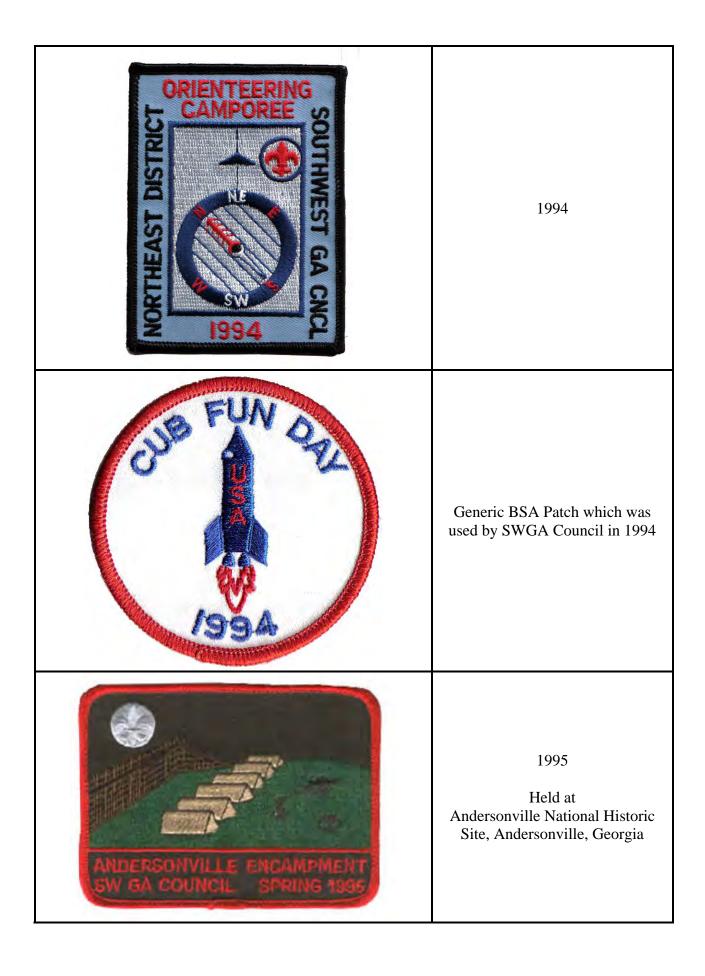

## Southwest Georgia Council Activity Patches

The Boy Scouts of America is known for issuing various patches to scouts who attend scout functions. Some examples are: Camporees, Scout Fairs, and Merit Badge Weekends. Below are the known Activity patches from Southwest Georgia Council.