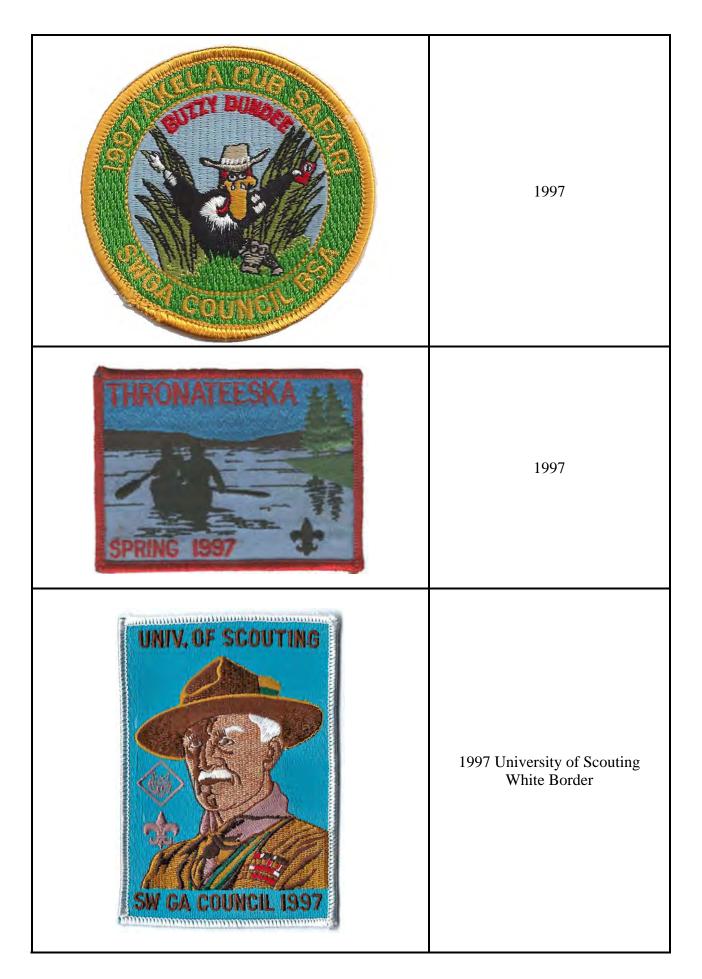

## Southwest Georgia Council Activity Patches

The Boy Scouts of America is known for issuing various patches to scouts who attend scout functions. Some examples are: Camporees, Scout Fairs, and Merit Badge Weekends. Below are the known Activity patches from Southwest Georgia Council.