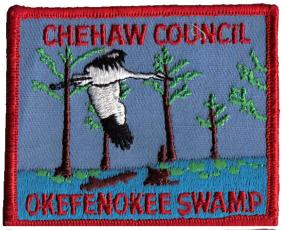

## Chehaw Council Okefenokee Swamp Patches

Officially Assigned a CP designation by *Arapaho* 

Top CP 102 (58mm x 82 mm, Dark Sky)

> Middle CP 102 (58mm x 82 mm, Regular Sky)

Patches are not actual size. Page 3 of 6