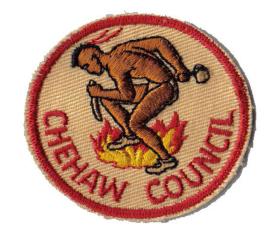

Patches are not actual size.

CP 101

The T.A.F.B was a Camporee at Turner Air Force Base in 1954 (according Estol Belflower)

Rockers for CP101

This patch (CP 101) was used as the center patch for Camp Osborn rockers and other various Chehaw Council activity rockers from 1955? to 1969. Rockers were added for camporees, summer camps and other activities, and honors.