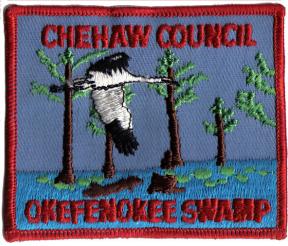

CP 103 (80mm x 97 mm) Top has regular letters Bottom has thick letters

Patches are not actual size. Page 4 of 6