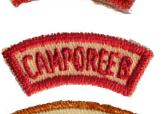

Patches are not actual size.

CP 101

The T.A.F.B was a Camporee at Turner Air Force Base in 1954 (according Estol Belflower)

Rockers for CP101

This patch (CP 101) was used as the center patch for Camp Osborn rockers and other various Chehaw Council activity rockers from 1955? to 1969. Rockers were added for camporees, summer camps and other activities, and honors.