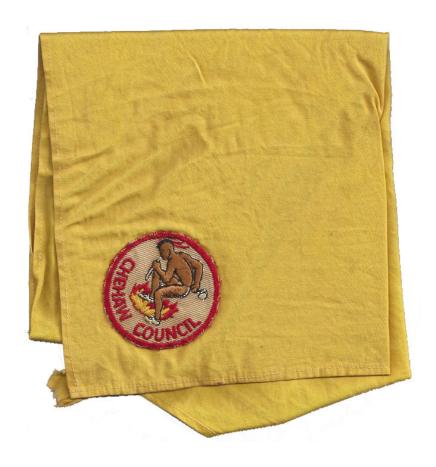

Patches are not actual size. Page 2 of 6

CP101 on Yellow NC

Circa 1956 - 1957 (based upon being found with other items from the same scout from 1956 and 1957)