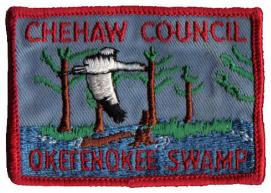

## Chehaw Council Okefenokee Swamp Patches

Officially Assigned a CP designation by *Arapaho* 

Top CP 102 (58mm x 82 mm, Dark Sky)

> Middle CP 102 (58mm x 82 mm, Regular Sky)

Patches are not actual size. Page 3 of 6