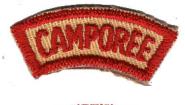

Patches are not actual size.

CP 101

The T.A.F.B was a Camporee at Turner Air Force Base in 1954 (according Estol Belflower)

Rockers for CP101

This patch (CP 101) was used as the center patch for Camp Osborn rockers and other various Chehaw Council activity rockers from 1955? to 1969. Rockers were added for camporees, summer camps and other activities, and honors.