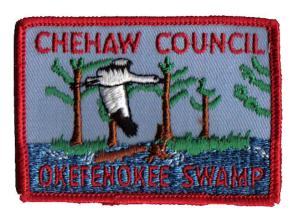

## Chehaw Council Okefenokee Swamp Patches

Officially Assigned a CP designation by *Arapaho* 

Top CP 102 (58mm x 82 mm, Dark Sky)

> Middle CP 102 (58mm x 82 mm, Regular Sky)

Patches are not actual size. Page 3 of 6