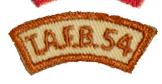

Patches are not actual size.

CP 101

The T.A.F.B was a Camporee at Turner Air Force Base in 1954 (according Estol Belflower)

Rockers for CP101

This patch (CP 101) was used as the center patch for Camp Osborn rockers and other various Chehaw Council activity rockers from 1955? to 1969. Rockers were added for camporees, summer camps and other activities, and honors.